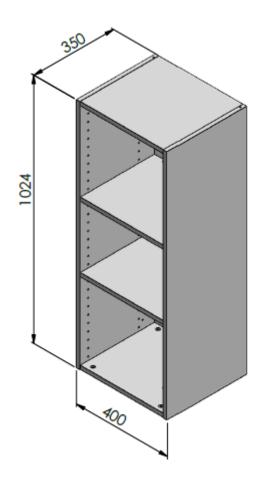

## Technical data

| Name product                         | TALL TOP CABINET-W400XH1024XD350-H30/103-GREY-LM POLAND |  |  |
|--------------------------------------|---------------------------------------------------------|--|--|
| Weight in kg (with packaging)        | 14,0                                                    |  |  |
| Size of product: Lxlxh in centimetre | 40x35x102,4                                             |  |  |
| Colour                               | Grey                                                    |  |  |
| Material                             | Pb/MFC, HDF                                             |  |  |
| Material certification               | FSC Mix                                                 |  |  |
|                                      |                                                         |  |  |
|                                      |                                                         |  |  |
|                                      |                                                         |  |  |